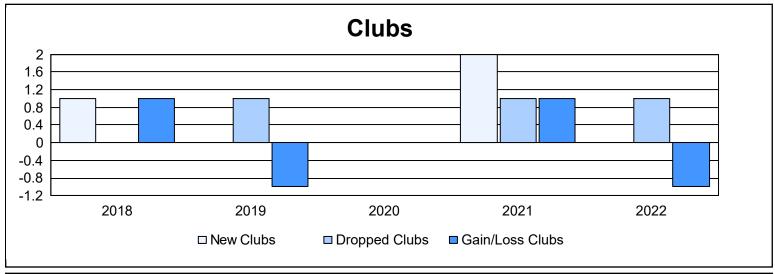

District N 1 As of June 2022 Cumulative

| Year      | New<br>Clubs | Dropped<br>Clubs | Gain/<br>Loss<br>Clubs | New<br>Members | Charter<br>Members | Reinstate<br>Members | Transfer<br>Members | Total<br>Member<br>Added | Total<br>Members<br>Dropped | Gain/<br>Loss<br>Members |
|-----------|--------------|------------------|------------------------|----------------|--------------------|----------------------|---------------------|--------------------------|-----------------------------|--------------------------|
| 2017-2018 | 1            | 0                | 1                      | 185            | 25                 | 31                   | 7                   | 248                      | 230                         | 18                       |
| 2018-2019 | 0            | 1                | -1                     | 145            | 0                  | 6                    | 11                  | 162                      | 173                         | -11                      |
| 2019-2020 | 0            | 0                | 0                      | 95             | 1                  | 4                    | 11                  | 111                      | 197                         | -86                      |
| 2020-2021 | 2            | 1                | 1                      | 121            | 42                 | 6                    | 3                   | 172                      | 193                         | -21                      |
| 2021-2022 | 0            | 1                | -1                     | 115            | 3                  | 11                   | 14                  | 143                      | 237                         | -94                      |
| Average   | 1            | 1                | 0                      | 132            | 14                 | 12                   | 9                   | 167                      | 206                         | -39                      |