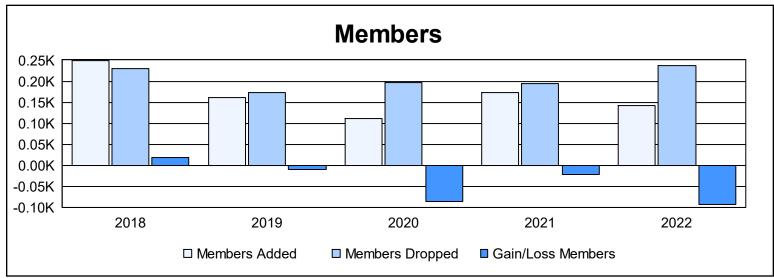

District N 1 As of June 2022 Cumulative

| Year      | New<br>Clubs | Dropped<br>Clubs | Gain/<br>Loss<br>Clubs | New<br>Members | Charter<br>Members | Reinstate<br>Members | Transfer<br>Members | Total<br>Member<br>Added | Total<br>Members<br>Dropped | Gain/<br>Loss<br>Members |
|-----------|--------------|------------------|------------------------|----------------|--------------------|----------------------|---------------------|--------------------------|-----------------------------|--------------------------|
| 2017-2018 | 1            | 0                | 1                      | 185            | 25                 | 31                   | 7                   | 248                      | 230                         | 18                       |
| 2018-2019 | 0            | 1                | -1                     | 145            | 0                  | 6                    | 11                  | 162                      | 173                         | -11                      |
| 2019-2020 | 0            | 0                | 0                      | 95             | 1                  | 4                    | 11                  | 111                      | 197                         | -86                      |
| 2020-2021 | 2            | 1                | 1                      | 121            | 42                 | 6                    | 3                   | 172                      | 193                         | -21                      |
| 2021-2022 | 0            | 1                | -1                     | 115            | 3                  | 11                   | 14                  | 143                      | 237                         | -94                      |
| Average   | 1            | 1                | 0                      | 132            | 14                 | 12                   | 9                   | 167                      | 206                         | -39                      |